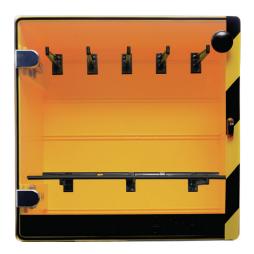

## Store padlocks and equipment

Lockout cabinets are designed to store padlocks and equipment\* in one location. Constructed of unbreakable ABS: a non-conductive and non-rusting material that can withstand industrial settings.

## Use and application

- Lockout cabinet designed to store padlocks and equipment in one location
- Designed from unbreakable ABS: a non-conductive and non-rusting material that will withstand industrial settings
- Clear door allows for visual management of contents