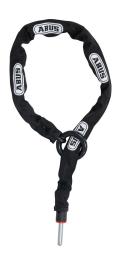

#### TWICE AS SECURE AGAINST BICYCLE THEFT

It couldn't be simpler - with this frame lock chain made of hardened steel, you have the perfect secondary security for your bicycle.

The Adaptor Chain 2.0 frame lock chain from ABUS makes it particularly easy to make your bicycle twice as secure: All you have to do is place the chain around a fixed object, pull the end with the lock through the ring on the chain and attach it to the frame lock housing or the Alarmbox 2.0. You will not need another key, nor will you need to lock the shackle separately. Thanks to the special coating on the ring, the paintwork of the bicycle remains protected when it is connected. The Adaptor Chain 2.0 connecting chain fits all ABUS frame locks with additional lock housing as well as the Alarmbox 2.0.

#### **Technologies**

- 6 and 8 mm square chain made of hardened steel
- Separate locking of the shackle is not necessary
- Various connection options
- Suitable for all ABUS frame locks and the Alarmbox 2.0
- Special coating on the loop ring protects the bike's paintwork from being damaged