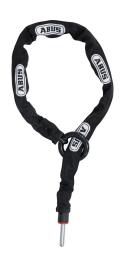

#### TWICE AS SECURE AGAINST BICYCLE THEFT

It couldn't be simpler - with this frame lock chain made of hardened steel, you have the perfect secondary security for your bicycle.

The Adaptor Chain 2.0 frame lock chain from ABUS makes it particularly easy to make your bicycle twice as secure: All you have to do is place the chain around a fixed object, pull the end with the lock through the ring on the chain and attach it to the frame lock housing or the Alarmbox 2.0. You will not need another key, nor will you need to lock the shackle separately. Thanks to the special coating on the ring, the paintwork of the bicycle remains protected when it is connected. The Adaptor Chain 2.0 connecting chain fits all ABUS frame locks with additional lock housing as well as the Alarmbox 2.0.

#### **Technologies**

- 6 and 8 mm square chain made of hardened steel
- Separate locking of the shackle is not necessary
- Various connection options
- Suitable for all ABUS frame locks and the Alarmbox 2.0
- Special coating on the loop ring protects the bike's paintwork from being damaged

#### Use and application

- Can be used in combination with a frame lock or the Alarmbox 2.0
- For securing the bike to a fixed object