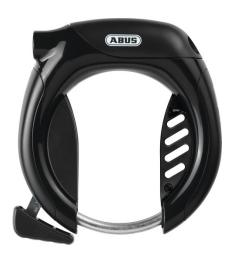

## PRO TECTIC™ 4960 NR black

Seite 1 von 2

#### IDEAL COMFORT IN A HURRY

The PRO TECTIC™ 4960 Frame Lock is the quick and easy solution for when you have to secure your bike without an additional accessory

Simply dismount the bike, briefly position the 8.5mm shackle and you're done. The PRO TECTIC™ 4960 Frame Lock is extremely easy to use and offers good protection in regions with a low to medium risk of theft. Those who like it even more secure can easily add, for example, the ABUS CHAIN Frame Lock Chain as a second lock. It easily inserts into the additional lock housing.