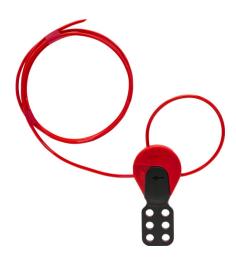

## C526 Safelex™ Universal Cable Lockout Device Nylon 2 m (6 ft.)

Seite 1 von 1

## THE MULTI-PURPOSE SOLUTION FOR LOTO

Effectively safeguard valves, hand wheels, door hardware, and access points from unauthorized use using our premium cable lock.

Introducing Safelex™ Cable Lockouts, offering nylon cables in varying lengths ranging from 1 to 2 meters. The secure clamping mechanism guarantees a strong grip and can be easily repositioned when needed. Achieve top-tier security with the option to attach up to six padlocks for enhanced protection.

## Technical data - C526 Safelex™ Universal Cable Lockout Device Nylon 2 m (6 ft.)

| Weight [lbs] | 0.32 lbs      |
|--------------|---------------|
| color        | red           |
| EAN          | 4003318778438 |